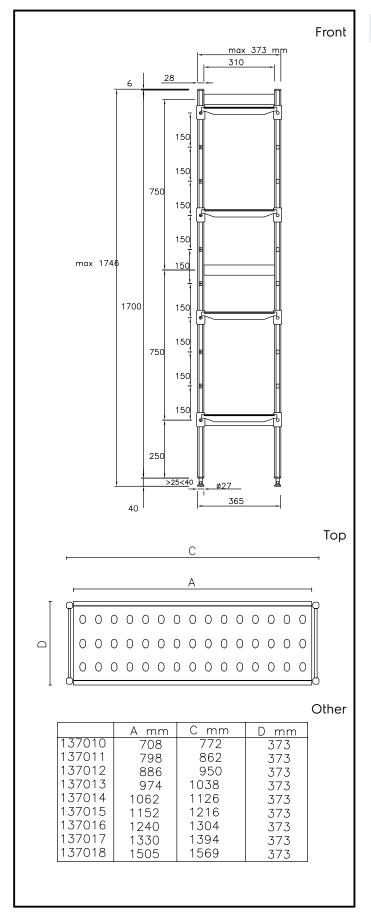

# Stainless Steel Preparation 373x1037 mm Aluminum Linear Units

| ITEM #  |  |
|---------|--|
| MODEL # |  |
| NAME #  |  |
| SIS #   |  |
| AIA#    |  |
| AIA "   |  |

137013 (ALS1038)

Linear shelving set with aluminium side uprights and 4 polyethylene louvered shelves, 680 Kg load, 373x1038 mm

### Item No.

For linear installation. 4-level shelving set with louvered sectional polyethylene shelves (depth=373mm). Aluminium (20 micron) side uprights (height=1700mm). Adjustable feet.

#### Construction

- Uprights and shelf frames constructed entirely in anodized aluminium (20 micron).
- 4 tiers
- Shelves made by section of polyethylene tablets.
- Sectional polyethylene shelves are dishwasher safe.

## **Key Information:**

External dimensions, Width:

137013 (ALS1038)1038 mmExternal dimensions, Depth:373 mmExternal dimensions, Height:1700 mmMax loading weight:840 kgNet weight:19 kgUprights2

Stainless Steel Preparation 373x1037 mm Aluminum Linear Units